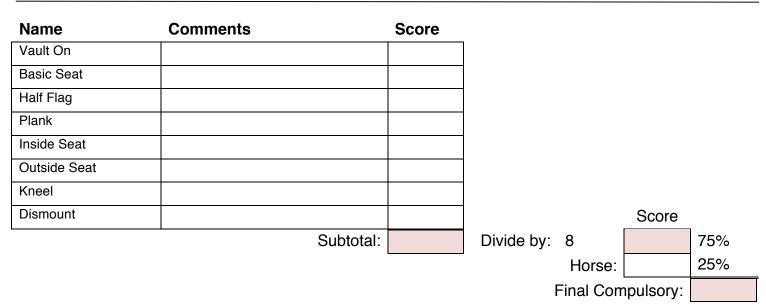

| Class:   | 6S | Preliminary Individual (Senior) |         |
|----------|----|---------------------------------|---------|
| Vaulter: |    |                                 | Club:   |
| Horse:   |    |                                 | Lunger: |

| Class:   | 6J | Preliminary Individual (Junior) |         |
|----------|----|---------------------------------|---------|
| Vaulter: |    |                                 | Club:   |
| Horse:   |    |                                 | Lunger: |

| Class:   | 6C | Preliminary Individual (Combined) |  |
|----------|----|-----------------------------------|--|
| Vaulter: |    | Club:                             |  |
| Horse:   |    | Lunger:                           |  |

| Class:   | 6D | Preliminary (AWD) |         |
|----------|----|-------------------|---------|
| Vaulter: |    |                   | Club:   |
| Horse:   |    |                   | Lunger: |