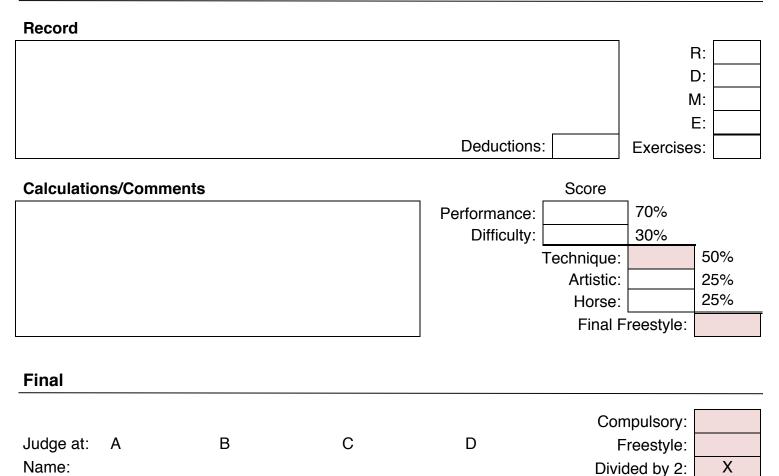

# Freestyle

Signature:

Final Score:

| Class:   | 1D | Open Individual (AWD) |        |
|----------|----|-----------------------|--------|
| Vaulter: |    | C                     | Club:  |
| Horse:   |    | L                     | unger: |