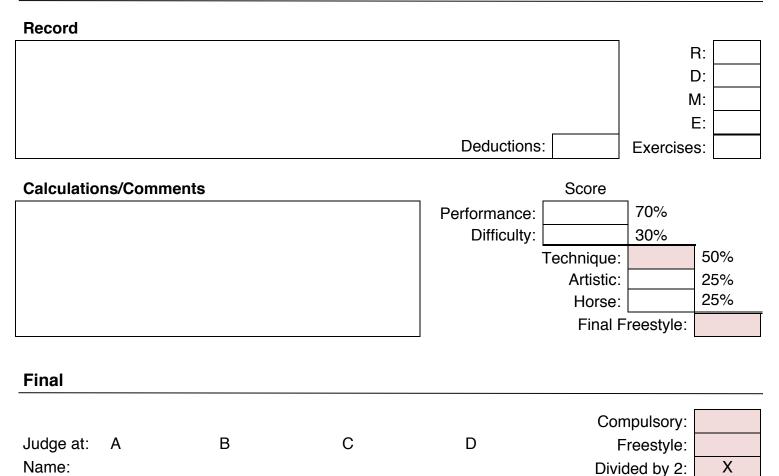

# Freestyle

Final Score:

| Class:   | 1M | Open Individual (Male) |       |
|----------|----|------------------------|-------|
| Vaulter: |    | Clu                    | ub:   |
| Horse:   |    | Lui                    | nger: |