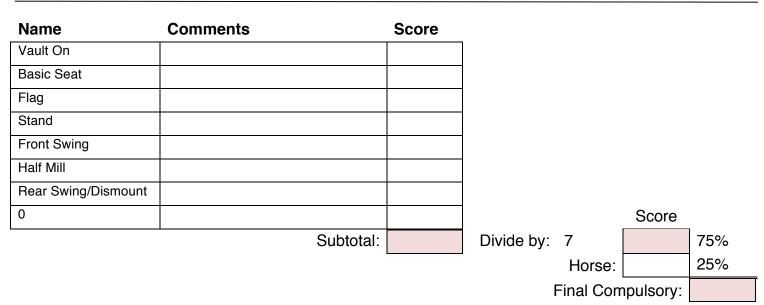

| Class:   | 5S | Pre-Novice Individual (Senior) |         |
|----------|----|--------------------------------|---------|
| Vaulter: |    |                                | Club:   |
| Horse:   |    |                                | Lunger: |

| Class:   | 5J | Pre-Novice Individual (Junior) |         |
|----------|----|--------------------------------|---------|
| Vaulter: |    |                                | Club:   |
| Horse:   |    |                                | Lunger: |

| Class:   | 5C | Pre-Novice Individual (Combined) |  |
|----------|----|----------------------------------|--|
| Vaulter: |    | Club:                            |  |
| Horse:   |    | Lunger:                          |  |

| Class:   | 5D | Pre-Novice Individual (AWD) |         |
|----------|----|-----------------------------|---------|
| Vaulter: |    | C                           | Club:   |
| Horse:   |    | L                           | Lunger: |