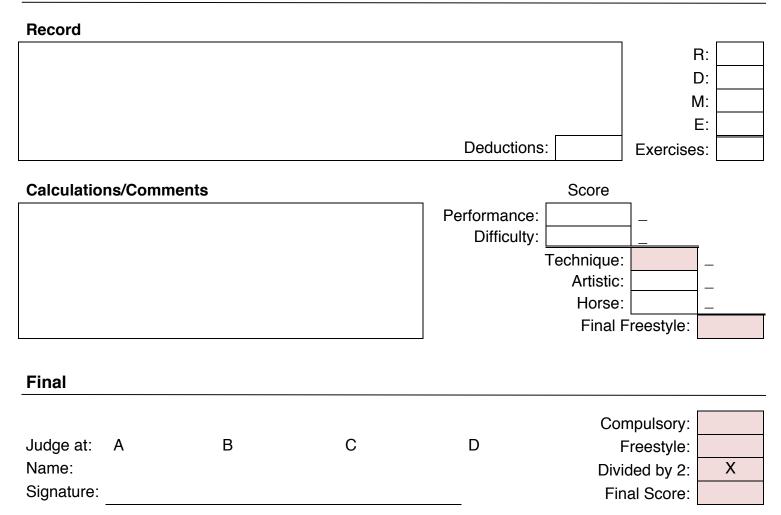

# Freestyle

Final Score:

| Class:   | 1M | Open Individual (Male) |       |
|----------|----|------------------------|-------|
| Vaulter: |    | Clu                    | ub:   |
| Horse:   |    | Lui                    | nger: |