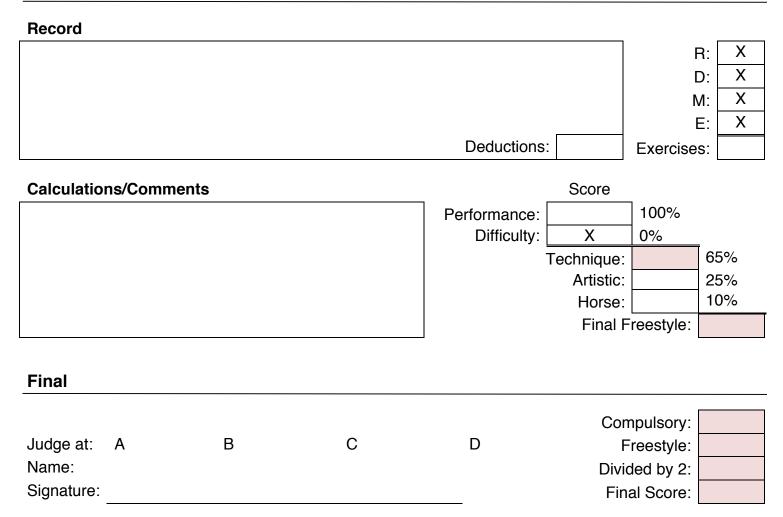

# Freestyle

Final Score:

| Class:   | 1M | Open Individual (Male) |       |
|----------|----|------------------------|-------|
| Vaulter: |    | Clu                    | ub:   |
| Horse:   |    | Lui                    | nger: |

# Freestyle

| Class:   | 1C | Open Individual (Combined) |     |
|----------|----|----------------------------|-----|
| Vaulter: |    | Club                       | :   |
| Horse:   |    | Lung                       | er: |

# Freestyle

Signature:

Final Score:

| Class:   | 1D | Open Individual (AWD) |        |
|----------|----|-----------------------|--------|
| Vaulter: |    | C                     | Club:  |
| Horse:   |    | L                     | unger: |

# Freestyle

Signature:

Final Score:

\_/\_/\_ - \_/\_/\_

Final Score:

| Class:   | 2AF | Advanced Individual - Round 1. (Female) |
|----------|-----|-----------------------------------------|
| Vaulter: |     | Club:                                   |
| Horse:   |     | Lunger:                                 |

# Freestyle

Final Score:

| Class:   | 2AM | Advanced Individual - Round 1. (Male) |
|----------|-----|---------------------------------------|
| Vaulter: |     | Club:                                 |
| Horse:   |     | Lunger:                               |