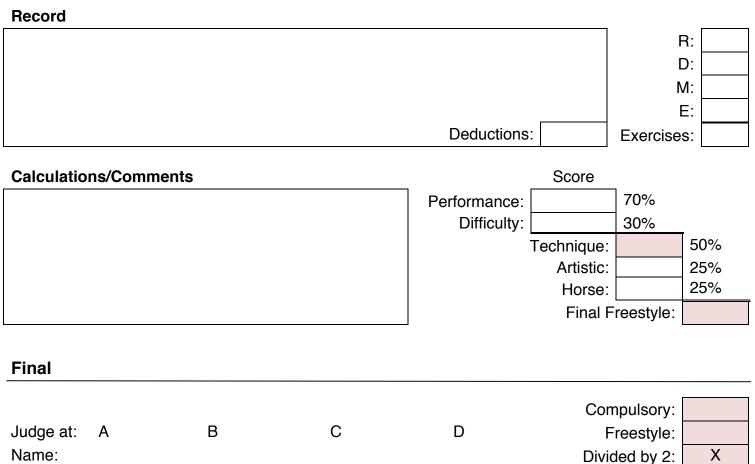

# Freestyle

| Class:   | 1C | Open Individual (Combined) |     |
|----------|----|----------------------------|-----|
| Vaulter: |    | Club                       | :   |
| Horse:   |    | Lung                       | er: |