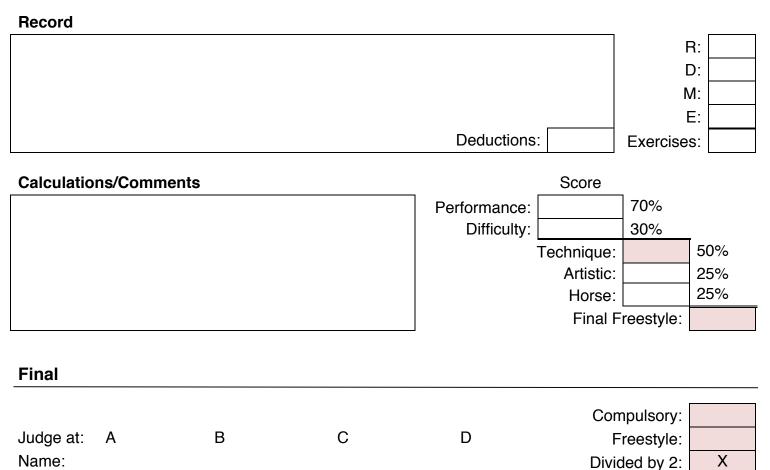

| Name                      | Comments |           | Score |            |           |           |     |
|---------------------------|----------|-----------|-------|------------|-----------|-----------|-----|
| Vault On                  |          |           |       | ]          |           |           |     |
| Flag                      |          |           |       |            |           |           |     |
| Mill                      |          |           |       |            |           |           |     |
| Scissors - First Half     |          |           |       | 1          |           |           |     |
| Scissors - Second<br>Half |          |           |       |            |           |           |     |
| Stand                     |          |           |       |            |           |           |     |
| Flank - First Half        |          |           |       |            |           |           |     |
| Flank - Second Half       |          |           |       | -          |           | Score     |     |
|                           |          | Subtotal: |       | Divide by: | 8         |           | 759 |
|                           |          |           |       | -          | Horse:    |           | 25  |
|                           |          |           |       |            | Final Com | npulsory: |     |