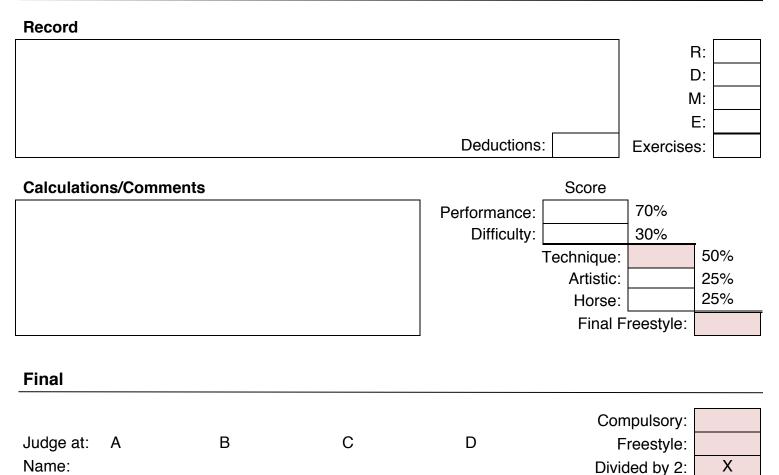

# Compulsories

| Name                      | Comments |           | Score |            |           |           |     |
|---------------------------|----------|-----------|-------|------------|-----------|-----------|-----|
| Vault On                  |          |           |       | ]          |           |           |     |
| Flag                      |          |           |       | 1          |           |           |     |
| Mill                      |          |           |       | 1          |           |           |     |
| Scissors - First Half     |          |           |       | -          |           |           |     |
| Scissors - Second<br>Half |          |           |       | -          |           |           |     |
| Stand                     |          |           |       |            |           |           |     |
| Flank - First Half        |          |           |       |            |           |           |     |
| Flank - Second Half       |          |           |       | -          |           | Score     |     |
|                           |          | Subtotal: |       | Divide by: | 8         |           | 75% |
|                           |          |           |       | 2          | Horse:    |           | 25% |
|                           |          |           |       |            | Final Com | npulsory: |     |