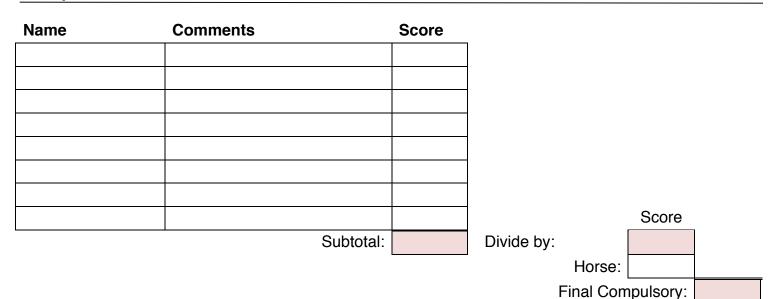

# Compulsories

| Name                      | Comments |           | Score |            |           |           |    |
|---------------------------|----------|-----------|-------|------------|-----------|-----------|----|
| Vault On                  |          |           |       | ]          |           |           |    |
| Flag                      |          |           |       | _          |           |           |    |
| Mill                      |          |           |       | _          |           |           |    |
| Scissors - First Half     |          |           |       |            |           |           |    |
| Scissors - Second<br>Half |          |           |       | -          |           |           |    |
| Stand                     |          |           |       |            |           |           |    |
| Flank - First Half        |          |           |       |            |           |           |    |
| Flank - Second Half       |          |           |       |            |           | Score     |    |
|                           |          | Subtotal: |       | Divide by: | 8         |           | 75 |
|                           |          |           |       | -          | Horse:    |           | 25 |
|                           |          |           |       |            | Final Com | npulsory: |    |