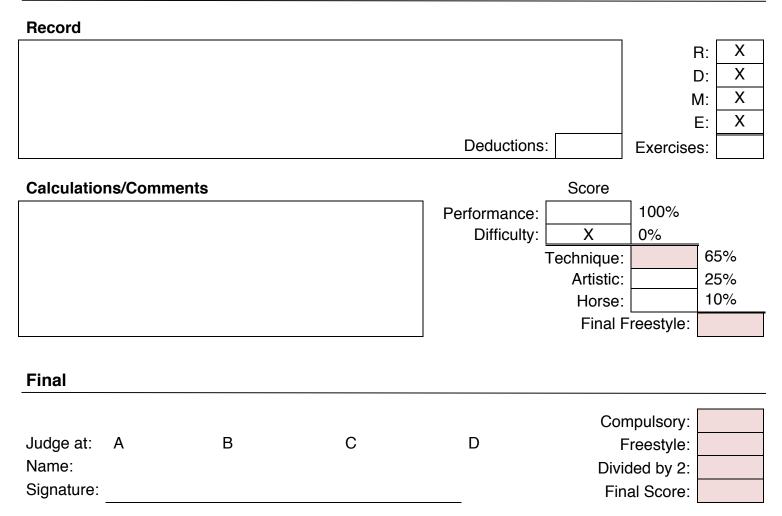

# Freestyle

Signature:

Final Score:

| Class:   | 1D | Open Individual (AWD) |        |
|----------|----|-----------------------|--------|
| Vaulter: |    | C                     | Club:  |
| Horse:   |    | L                     | unger: |

# Freestyle

Signature:

Final Score:

\_/\_/\_ - \_/\_/\_

Final Score:

| Class:   | 2AF | Advanced Individual - Round 1. (Female) |
|----------|-----|-----------------------------------------|
| Vaulter: |     | Club:                                   |
| Horse:   |     | Lunger:                                 |