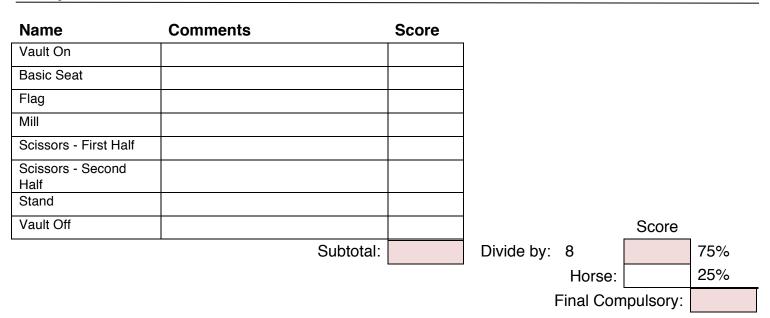

# Compulsories

| Name                      | Comments |           | Score |            |           |          |     |
|---------------------------|----------|-----------|-------|------------|-----------|----------|-----|
| Vault On                  |          |           |       | ]          |           |          |     |
| Basic Seat                |          |           |       | -          |           |          |     |
| Flag                      |          |           |       | -          |           |          |     |
| Mill                      |          |           |       | -          |           |          |     |
| Scissors - First Half     |          |           |       | -          |           |          |     |
| Scissors - Second<br>Half |          |           |       |            |           |          |     |
| Stand                     |          |           |       | 1          |           |          |     |
| Vault Off                 |          |           |       | -          |           | Score    |     |
|                           | -        | Subtotal: |       | Divide by: | 8         |          | 75% |
|                           |          |           |       | -          | Horse:    |          | 25% |
|                           |          |           |       |            | Final Con | pulsory: |     |