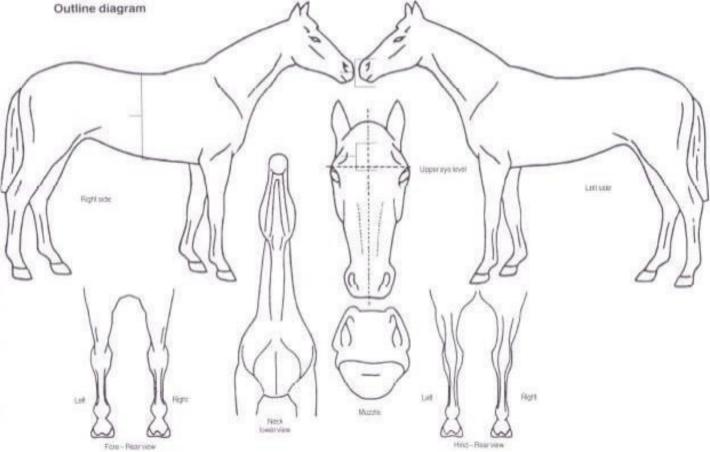

## EA MCP Horse ID Document

|                        |         |                        |                      | AUSTRALIA |
|------------------------|---------|------------------------|----------------------|-----------|
| Athlete/Representative |         |                        | Date of Competition: |           |
| Name of Horse:         |         | Event: EA MCP Steward: |                      |           |
| Colour:                |         |                        | EA Vet:              |           |
| Date of Birth:         |         | Height:                | Breed:               |           |
| Country of Birth:      |         | Sex:                   | Sire:                |           |
| Head:                  |         |                        | Dam:                 |           |
| Left fore:             |         |                        |                      |           |
| Right fore:            |         |                        |                      |           |
| Left hind:             |         |                        |                      |           |
| Right hind:            |         |                        |                      |           |
| Body:                  |         |                        |                      |           |
| Brands:                |         |                        |                      |           |
| Microchip:             |         |                        |                      |           |
| Other:                 |         |                        |                      |           |
| Outline                | diagram | M                      | M                    |           |