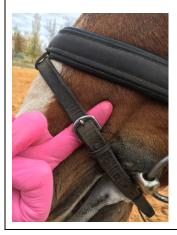

ual assessment confirms that the noseband is **not** too tight.
  - During a test if the Judge believes a noseband is too tight, they must at the end of the test instruct the rider to return to the gear check. The Steward must report back to the judge after checking the





## noseband.

- When checking bridle/noseband the steward must wear two clean disposable gloves
- The checking of the bridle/noseband must be done with the greatest caution, as some horses are very touchy and sensitive. Stewards have to keep in mind that the safety and welfare of the horse and the Athlete are our highest priority and concern!
- The execution of adjustment of equipment must be done by the rider or the groom and **not** the steward.

Caveson measurement guide



Flash or drop noseband measurement guide







## PS Of Sweden – Pioneer Bridle (Note: Only permitted with a Throat Lash)



| Permitted |  |
|-----------|--|
|           |  |
|           |  |





| PS Of Sweden – Nirak Bridle<br>(Note: Only permitted with a Throat Lash)