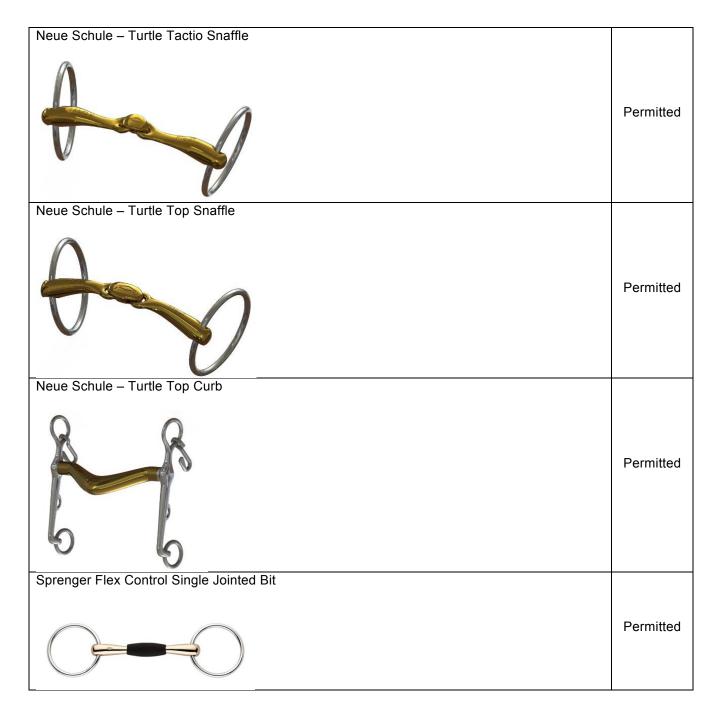

| BITS APPROVED                                                                                                        | STATUS    |
|----------------------------------------------------------------------------------------------------------------------|-----------|
| Double Jointed Hanging Cheek – All approved Singled Jointed Bits to be allowed with approved double jointed lozenges |           |
| approved double jointed lozeriges                                                                                    |           |
| Permitted                                                                                                            | Permitted |
|                                                                                                                      |           |
| Permitted – approved 03/08/2017                                                                                      |           |
| Bombers Equestrian – Bomber Blue                                                                                     |           |
|                                                                                                                      | Permitted |
| Bombers Equestrian – Loose Ring Dressage Plate                                                                       |           |
|                                                                                                                      | Permitted |
| Bombers Equestrian – Elliptical Cable                                                                                |           |
|                                                                                                                      | Permitted |
| Bombers Equestrian – Elliptical Dressage Control                                                                     |           |
|                                                                                                                      | Permitted |
| Bombers Equestrian – Happy Tongue                                                                                    |           |
|                                                                                                                      | Permitted |