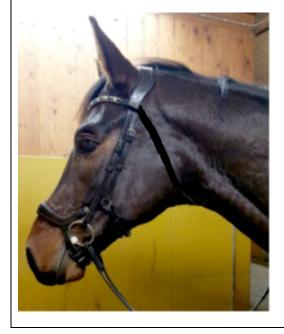

| Bridles with D Rings at Poll |           |
|------------------------------|-----------|
| <image/>                     | Permitted |
| Tota Comfort System Noseband |           |
|                              | Permitted |