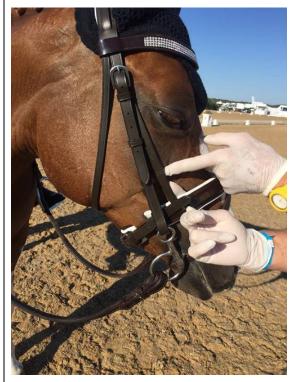

- a steward or judge will be eliminated.
  - Noseband checking is done by a steward. It must be possible to place at least **one** finger between the horse's cheek and the noseband. *See illustration below.*
  - Nosebands can be checked prior to or after the completion of a test
  - Not all nosebands are required to be checked, if a visual assessment confirms that the noseband is **not** too tight.
  - During a test if the Judge believes a noseband is too tight, they must at the end of the test instruct the rider to return to the gear check. The Steward must report back to the judge after checking the