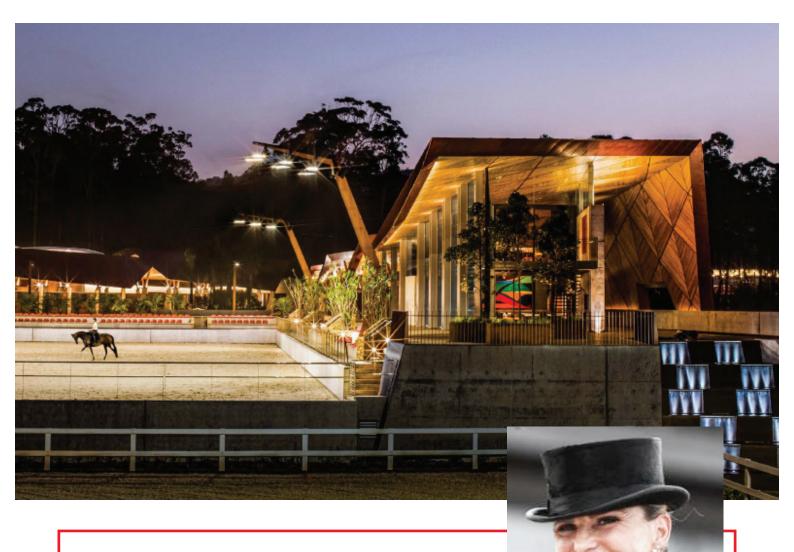

Last held in Australia in 2005, the FEI Regional Dressage Forum is a 3-day international seminar for trainers, coaches, riders, officials and dressage enthusiasts.

The forum will run in conjunction with Willinga Park's annual Dressage event, Dressage by The Sea, Australia's only back-to-back CDI4\* event.

ALSO ON:

DRESSAGE BY THE SEA

22 FEBRUARY - 1 MARCH